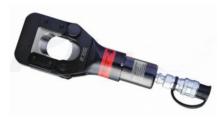

## **Split hydraulic cutter** □TC-45A

URL:https://www.sxplc.com/split-hydraulic-cutter-tc-45a

## **Product data sheet**

| Product features:                                                                            |
|----------------------------------------------------------------------------------------------|
| Suitable for cutting armored copper, aluminum cables, and steel core aluminum stranded wires |
| Flip open head design for easy placement of cut objects                                      |
| Closed shear head with bolt interlocking                                                     |
| The head can rotate freely 360 degrees                                                       |
| Connecting a single acting hydraulic pump                                                    |
|                                                                                              |
| Technical parameters:                                                                        |
| Output: 6T                                                                                   |
| Rated pressure: 700bar                                                                       |

1/2

Cutting range: Copper/aluminum/steel core aluminum stranded wire within diameter of 45mm

Steel rod with a diameter of 20mm

Weight: 3.8kg