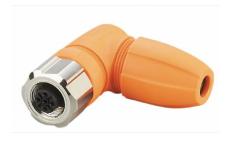

3/4

Connector: 1 x M12, angled; coding: A; Moulded body: PA 6.6, orange; Locking: brass, nickel-plated; sealing: FKM; Contacts: gold-plated; Tightening torque: 0.6...1.2 Nm; Take into account the maximum value of the counterpart