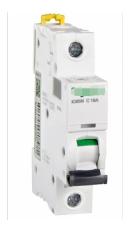

| Rated withstand voltage [Uimp] |
|--------------------------------|
| 6 kV                           |
| Contact position indication    |
| yes                            |
| Control type                   |
| Handle                         |
| Local signal indication        |
| On/Off indication              |
| Mounting Type                  |
| Locking Clamp Locking          |
| Mounting type                  |
| DIN rail mounting              |
| Width (Multiples of 9mm)       |
| 2                              |