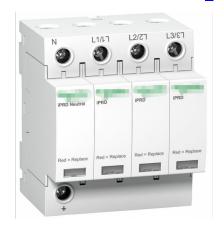

## **Breaker A9F19316**

URL:https://www.sxplc.com/breaker-a9f19316

## **Product data sheet**

Rated insulation voltage [Ui]

| Grid frequency             |
|----------------------------|
| 50/60 Hz                   |
| Rated working voltage [Ue] |
| 400 V AC 50/60 Hz          |
| Magnetic release limit     |
| 1014 x In                  |
| Current limiting class     |
| 3                          |

| Rated withstand voltage [Uimp] |
|--------------------------------|
| 6 kV                           |
| Contact position indication    |
| yes                            |
| Control type                   |
| Handle                         |
| Local signal indication        |
| On/Off indication              |
| Mounting Type                  |
| Locking Clamp Locking          |
| Moun