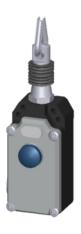

## **Product data sheet**

products SKU: 3SE7120-1BF00 Product Description Pull wire switch Metal housing, 2x M20 x1.5; 2NC with latching mechanism EN ISO 13850 and pushbutton reset For cable lengths up to 5 m Product family 3SE7 Metal Button Case Product Life Cycle (PLM) PM300: Effective product Price data Price group / HQ price group XE / 41K List price (excluding tax) Displays the price Your unit price (excluding tax) shows the price