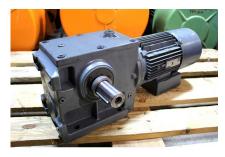

# electrical machinery SK42F-100LA/4

URL:https://www.sxplc.com/electrical-machinery-sk42f-100la-4

#### **Product data sheet**

Power: 3.0 hp

Output Speed: 23 - 78 rpm

Output Torque: 2428 - 8313 lb-in

Weight: 139 lb