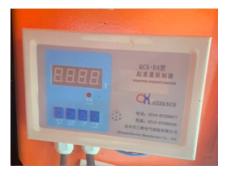

## load lifting limiter -QCX-DA

URL:https://www.sxplc.com/load-lifting-limiter-qcx-da

## **Product data sheet**

| Comprehensive accuracy: ± 5% (F.S)                     |  |
|--------------------------------------------------------|--|
| Rated load: 3-300t                                     |  |
| Sensor overload capacity: 150%                         |  |
| The protection level of the sensor is IP65, and the    |  |
| protection level of the electrical control box is IP42 |  |
| Action error: ± 5% (F.S)                               |  |
| External dimensions of control instrument: length      |  |
| 180 x height 120 x thickness 65 (mm)                   |  |
| Connecting cable: Sampling RVVP4 $\times$ 0.4mm and    |  |
| above four core shielded cable                         |  |