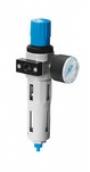

## Filter pressure reducing valve LFR-1/4-D-MINI-MPA 8002279

URL:https://www.sxplc.com/filter-pressure-reducing-valve-lfr-1-4-d-mini-mpa-8002279

## **Product data sheet**

| Specifications           |  |
|--------------------------|--|
| Mini                     |  |
| series                   |  |
| D                        |  |
| Control lock             |  |
| Lockable rotating handle |  |
| Installation location    |  |
| Vertical+/-5 °           |  |