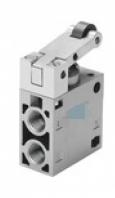

## Roller lever valve R-3-1/4-B 8985

URL:https://www.sxplc.com/roller-lever-valve-r-3-1-4-b-8985

## **Product data sheet**

| Valve function                                           |
|----------------------------------------------------------|
| Two position three-way, normally closed, monostable      |
| Driving method                                           |
| Mechanics                                                |
| Standard rated flow (standardized according to DIN 1343) |
| 600 l/min                                                |
| Working air port                                         |
| G1/4                                                     |
| working pressure                                         |