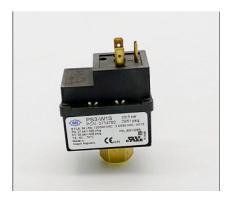

## **Pressure Controls-PS3-W1S**

URL:https://www.sxplc.com/pressure-controls-ps3-w1s

## **Product data sheet**

| Features                                                                         |
|----------------------------------------------------------------------------------|
|                                                                                  |
| Mary marking processes on to 45 har                                              |
| Max. working pressure up to 45 bar                                               |
|                                                                                  |
| Test Pressure up to 50 bar                                                       |
|                                                                                  |
|                                                                                  |
| High and low pressure switches                                                   |
|                                                                                  |
| High temperature version with snubber for direct compressor mounting (Range 6)   |
| riightemperature version with shubber for direct compressor mounting (Range 0)   |
|                                                                                  |
| Direct mounting reduces the number of joints and thus avoiding potential leakage |
|                                                                                  |
|                                                                                  |
| Precise setting and repeatability                                                |
|                                                                                  |
| IP 65 protection if used with PS3-Nxx with plug                                  |
| se present a seed man per man prag                                               |
|                                                                                  |