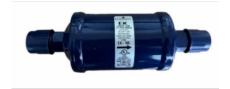

## **Product data sheet**

- Filtration first for more effective use of surface area of desiccant.
- High moisture and acid removal capacity.
- Solid copper connections.
- Corrosion resistant epoxy powder paint finish.
- Copeland brand products approved for POE Oils
- Shock resistant steel shell construction.

The EK Liquid Line filter drier is a premium compacted bead filter drier with a 20 micron outlet pad for maximum filtration. The EK is a premium universal replacement liquid line filter drier for CFC, HCFC and HFC refrigerants including R-12, R-134a, R-22, R-404A, R-407C, R-410A, R-500, R-502, and R-507.