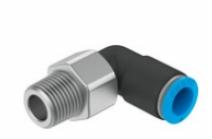

## Plug type threaded joint QSRL-1/4-8 153414

URL:https://www.sxplc.com/plug-type-threaded-jointqsrl-1-4-8-153414