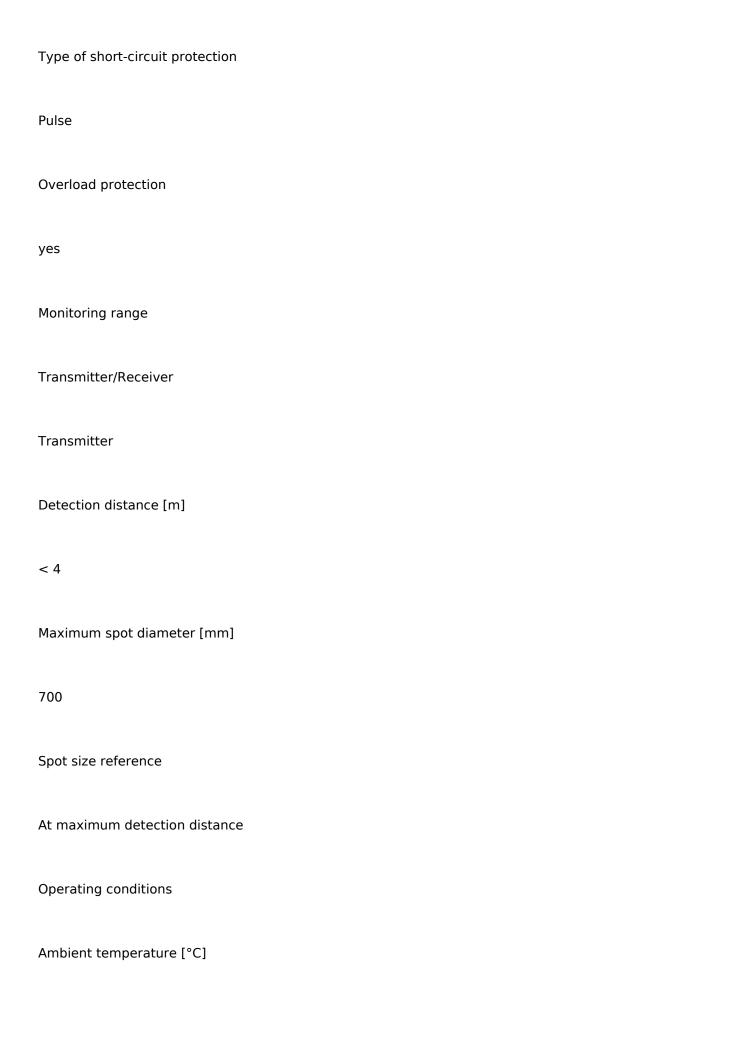

| Operating voltage [V]     |
|---------------------------|
| 1036 DC                   |
| Current loss [mA]         |
| < 20                      |
| Protection class          |
| II                        |
| Inverted phase protection |
| Inverted phase protection |
| Type of light             |
| Infrared                  |
| Wavelength [nm]           |
| 880                       |
| Output                    |
| Short circuit protection  |
| Short-circuit protection  |

| Housing protection class          |
|-----------------------------------|
| IP 67                             |
| Certification/Testing             |
| EMC Electromagnetic Compatibility |
| EN 60947-5-2                      |
| MTTF [Year]                       |
| 1597                              |
| Mechanical Data                   |
| Weight [g]                        |
| 72.3                              |
| Casing                            |
| Threaded construction             |
| Dimensions [mm]                   |
| $M12 \times 1 / L = 60$           |

-25.....60

| Thread code                     |  |
|---------------------------------|--|
| M12 x 1                         |  |
| Material                        |  |
| Brass, nickel-plated            |  |
| Lens Material                   |  |
| PMMA                            |  |
| Indicator/Operator              |  |
| Display                         |  |
| Operation                       |  |
| 1 x LED, green                  |  |
| Scane of supply                 |  |
| Scope of supply  Fixing nuts: 2 |  |
| Note                            |  |
| Packing unit                    |  |
|                                 |  |