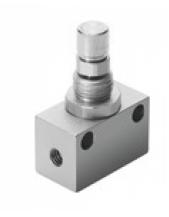

## throttle valve GRO-M5-B 151214

URL:https://www.sxplc.com/throttle-valve-gro-m5-b-151214

## **Product data sheet**

| Valve function            |
|---------------------------|
| Throttling function       |
| Air interface, air port 1 |
| M5                        |
| Air interface, air port 2 |
| M5                        |
| Adjusting element         |
| Knurled screw             |
| Installation method       |

| Panel installation                                          |
|-------------------------------------------------------------|
| With through-hole                                           |
| Standard nominal flow rate in the direction of flow control |
| 105 l/min                                                   |
| working pressure                                            |
| 0 bar 10 bar                                                |
| ambient temperature                                         |
| -20 °C 60 °C                                                |
| Shell material                                              |
| Refined aluminum alloy                                      |
| explosion-proof                                             |
| The information in the certificate must be followed!        |
| Zone 1 (ATEX)                                               |
| Zone 2 (ATEX)                                               |