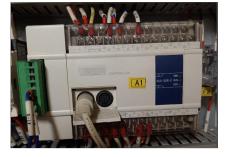

## **Programmable controllers XC3-32R-**

Ε

URL:https://www.sxplc.com/programmable-controllers-xc3-32r-e

## **Product data sheet**

Output type: Relay: 3A 250V AC / 30VDC Load

| Features                                |  |
|-----------------------------------------|--|
| Program capacity: 8000 Steps            |  |
| Number of inputs: 18                    |  |
| Input type: Voltage free or NPN contact |  |
| Input signal voltage: 24VDC +/- 10%.    |  |
| Number of outputs: 14                   |  |

1/3

| Resistive; 80VA Inductive Load                               |
|--------------------------------------------------------------|
| Maximum Input and Output Points: 228 ( 7 Expansion Modules ) |
| Internal Coils ( M ): 8,512                                  |
| Scan Time: 0 - 99 mS                                         |
| Real Time Clock: Yes                                         |
| Communication Ports: COM 1: RS232 / COM2: RS-485             |
| Power supply: 100- 240 VAC                                   |
| Basic logic control and data operation support               |
| Supports high speed counting                                 |
| External interrupt                                           |