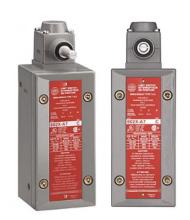

#### Watertight Limit Switch, 802X-A7

URL:https://www.sxplc.com/watertight-limit-switch-802x-a7

#### **Product data sheet**

| Suitable for safety functions      |
|------------------------------------|
| Width sensor                       |
| Length of sensor                   |
| Material housing                   |
| Nominal travel to operate contacts |
| Torque to operate contacts, max    |
| Mode of operation                  |
| Travel to reset contacts, max      |
| Travel, max                        |
| Actuation type                     |
| Construction type housing          |