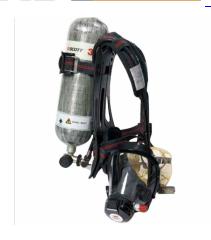

## **Product data sheet**

APF>1000, The highest level of respiratory protection, easy to use, comfortable, and durable

Horizontally arranged anti misoperation handwheel, Luxufer carbon fiber fully wrapped composite gas cylinder

Five point mask, Kevlar woven headband

High gas supply flow rate, low respiratory resistance, equipped with throttle switch, emergency relief valve, and optional unique vibration alarm function

Has QS/LA certification, can load glasses frames, rescue headsets, etc. as needed

Weight: 6.6kg

Specification: 6.8L

Usage time: 60 minutes

Maximum working pressure: 30mpa