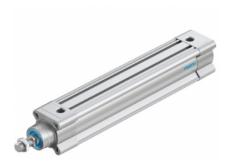

## cylinder DSBC-40-200-PPSA-N3

URL:https://www.sxplc.com/cylinder-dsbc-40-200-ppsa-n3-1376910

## **Product data sheet**

| trip                                             |
|--------------------------------------------------|
| 200 mm                                           |
| Piston diameter                                  |
| 40 mm                                            |
| Thread of piston rod                             |
| M12x1.25                                         |
| buffer                                           |
| Self adjusting throttle terminal position buffer |