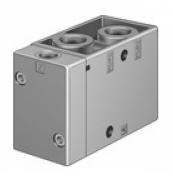

## Pneumatic valve VL/O-3-1/8-B 7803

URL:https://www.sxplc.com/pneumatic-valve-vl-o-3-1-8-b-7803

## **Product data sheet**

| Valve function                                                    |
|-------------------------------------------------------------------|
|                                                                   |
| Two position three-way, monostable, normally open/normally closed |
| Driving method                                                    |
| Driving method                                                    |
| Pneumatic                                                         |
|                                                                   |
| width                                                             |
|                                                                   |
| 26 mm                                                             |
| Standard rated flow (standardized according to DIN 1343)          |
|                                                                   |
| 500 l/min                                                         |
|                                                                   |
| Working air port                                                  |