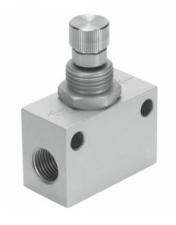

## **Product data sheet**

| Valve function                     |
|------------------------------------|
| Unidirectional throttling function |
| Air interface, air port 1          |
| G1/8                               |
| Air interface, air port 2          |
| G1/8                               |
| Adjusting element                  |
| Knurled screw                      |
| Installation method                |

| Panel installation                                          |
|-------------------------------------------------------------|
| With through-hole                                           |
| Standard nominal flow rate in the direction of flow control |
| 210 l/min                                                   |
| Standard nominal flow rate in the blocking direction        |
| 180 l/min 275 l/min                                         |
| working pressure                                            |
| 0.5 bar 10 bar                                              |
| ambient temperature                                         |
| -20 °C 60 °C                                                |
| Shell material                                              |
| Refined aluminum alloy                                      |
| explosion-proof                                             |
| The information in the certificate must be followed!        |