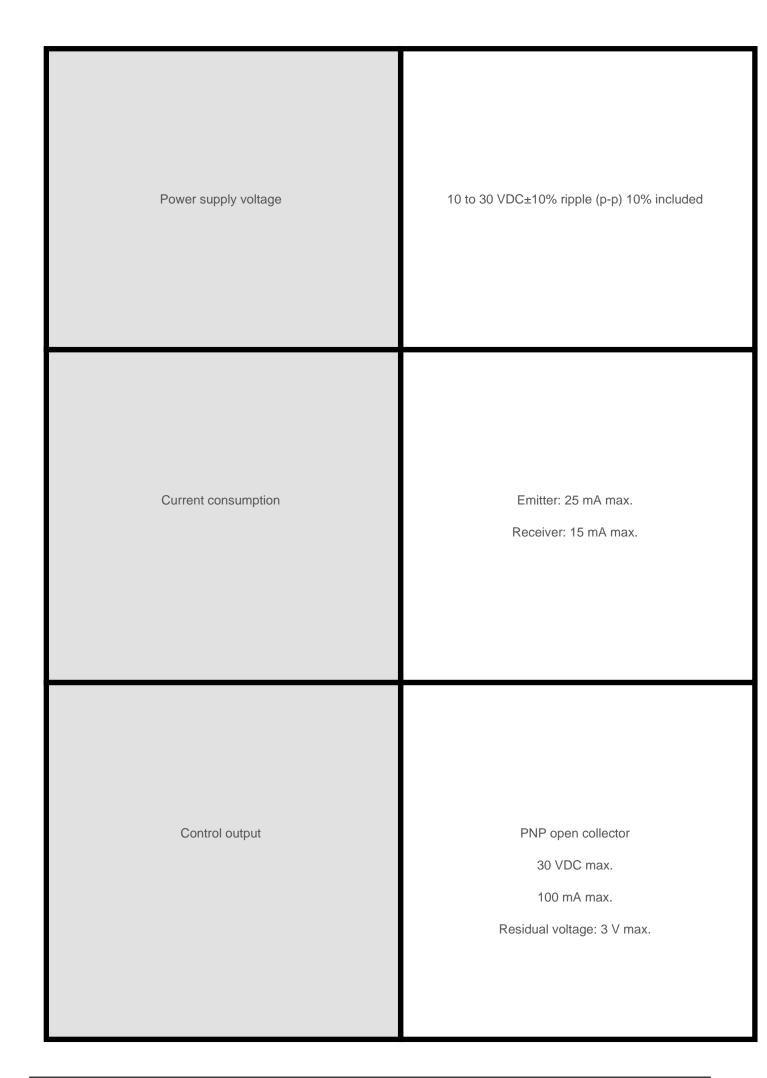

## **Product data sheet**

| Shape          | Cylinder type     |
|----------------|-------------------|
| Sensing method | Through-beam type |

| Sensing distance        | 20 m                   |
|-------------------------|------------------------|
| Standard sensing object | Opaque: 7 mm dia. min. |
| Directional angle       | 2 ° min.               |
| Light source            | Red LED (624 nm)       |

| Sensitivity setting                   | Single-turn adjustment                                       |
|---------------------------------------|--------------------------------------------------------------|
| Ambient illuminance                   | Incandescent lamp: 3,000 lx max.<br>Sunlight: 10,000 lx max. |
| Ambient temperature range (Operating) | -25 to 55 ? (with no freezing or condensation)               |
| Ambient temperature range (Storage)   | -40 to 70 ? (with no freezing or condensation)               |