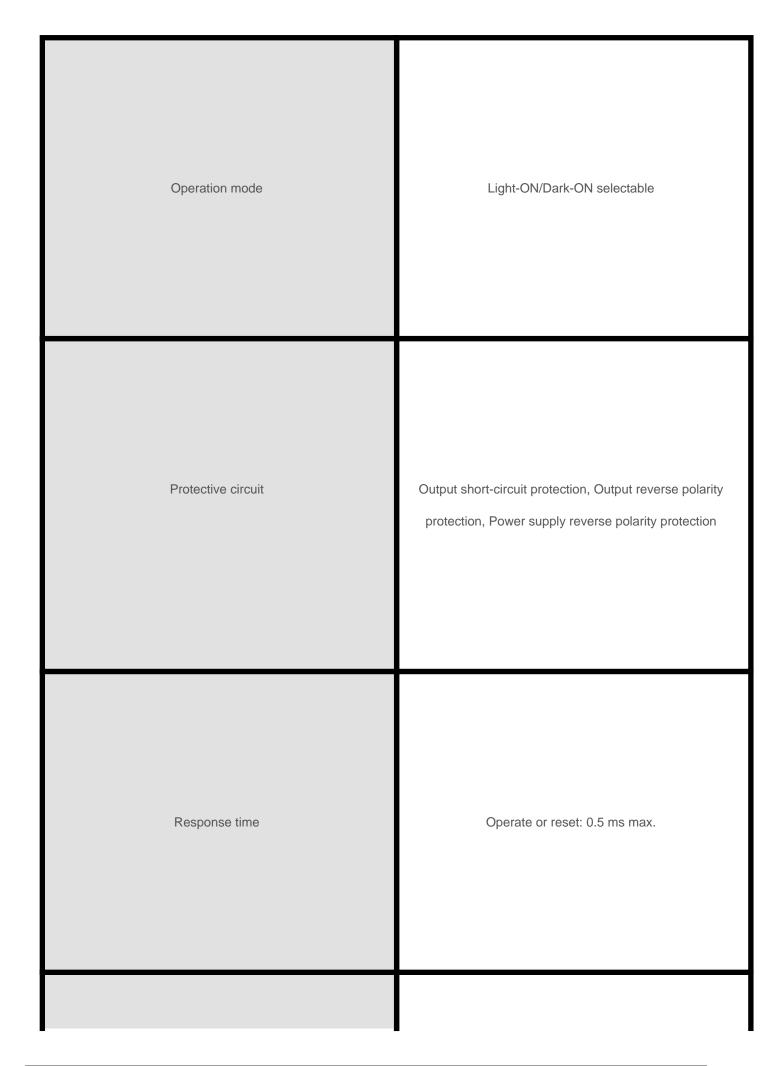

| Sensitivity setting                   | Single-turn adjustment                                       |
|---------------------------------------|--------------------------------------------------------------|
| Ambient illuminance                   | Incandescent lamp: 3,000 lx max.<br>Sunlight: 10,000 lx max. |
| Ambient temperature range (Operating) | -25 to 55 ? (with no freezing or condensation)               |
| Ambient temperature range (Storage)   | -40 to 70 ? (with no freezing or condensation)               |

| Dielectric strength  | 1000 VAC 50/60 Hz 1 min                                                                     |
|----------------------|---------------------------------------------------------------------------------------------|
| Vibration resistance | Destruction: 10 to 55 Hz, 1.5 mm double amplitude each in<br>X, Y, and Z directions for 2 h |
| Shock resistance     | Destruction: 500 m/s <sup>2</sup> 3 times each in X, Y and Z directions                     |
| Degree of protection | IEC: IP67                                                                                   |