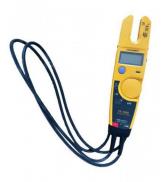

## T5-1000 Voltage, Continuity and

## **Current Tester**

URL:https://www.sxplc.com/t5-1000-voltage-continuity-and-

current-tester

## Product data sheet

|                                 | Specifications                       |
|---------------------------------|--------------------------------------|
| Jaw opening                     | 12.9 mm (0                           |
| Max wire size                   | 1/0 THHN                             |
| Current range AC rms            | 0 to 100.                            |
| Accuracy AC current (50/60 Hz)  | 3% ± 3 co                            |
| AC response                     | Averagi                              |
| Voltage range AC/DC             | 0 to 100                             |
| Voltage accuracy                |                                      |
|                                 | AC                                   |
|                                 | DC                                   |
| Resistance range                | 0 to 100                             |
| Continuity beeper threshold     | On at < 25 ?, off                    |
| Volts indicator LED threshold   | Guaranteed on b                      |
|                                 | Environmental Specifications         |
| Operating temperature           | -10°C to 5                           |
| Storage temperature             | -30°C to 6                           |
| Humidity (without condensation) |                                      |
|                                 | 0% to 95% (5°C                       |
|                                 | 0% to 75% (30°C                      |
|                                 | 0% to 45% (40°                       |
| Dust/water resistance           | Yes                                  |
| Operating altitude              | 2000 meter                           |
| Temperature coefficient         | 0.1 x (specified accuracy)/°         |
|                                 | Safety Specifications                |
| Measurement Category            | IEC 61010-2-032, IEC61010-2-033: CAT |
| Agency approvals                | CSA, T                               |
| Maximum voltage                 | 1000 V between any term              |