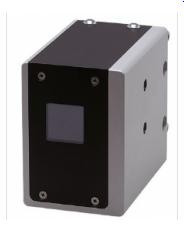

## sensor cooling box And distance sensor protection Order code : E21248

URL:https://www.sxplc.com/sensor-cooling-box-and-distancesensor-protection-order-code-e21248

## **Product data sheet**

Applications

Design

Protective housing with slave cooling system O1D

Compressive strength [bar]

10

Operating conditions

Ambient temperature [°C]

-10.... .180

Mechanical and technical data

Weight [g]

1270.5

Dimensions [mm]

112 x 70 x 108

Material

Housing: Aluminum, colorless aluminum anodized; Protective plate: Aluminum, black aluminum anodized; Front frame: Aluminum, black aluminum anodized; Front lens: Float glass; Cable gland: Brass, nickel-plated; Threaded nipple: Brass, nickel-plated; Seal: FKM

Accessories

Scope of supply

Hexagon socket head screws: 2 x M4 x 45

Hexagon nuts: 2