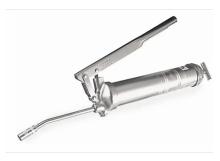

## **Grease gun YA728A**

URL:https://www.sxplc.com/grease-gun-ya728a

## **Features**

- · Lever operated
- Large capacity gun accepts 16 oz bulk or 14-1/4 oz cartridge grease
- Develops 6,000 PSI
- Includes tough 18" flexible whip hose with coupler and 6" rigid extension

## **Specifications**

| Capacity, ounces  | 16 (Bulk), 14-1/2 (Cartridge) |
|-------------------|-------------------------------|
| Rigid Extension   | 6"                            |
| Specifications    | Lever                         |
| Country of Origin | IND                           |
| Country of Origin | IND                           |

1/2

| Loading       | Bulk or Cartridge |
|---------------|-------------------|
| PSI           | 6,000             |
| Flexible Hose | 18"               |