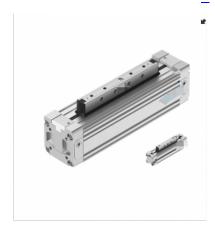

## Rodless cylinder DGC-K-32- 475-PPV-A-GK-FK1312502

URL:https://www.sxplc.com/rodless-cylinder-dgc-k-32-475-ppv-a-gk-fk1312502

## **Product data sheet**

| Structural features: rodless cylinder                               |
|---------------------------------------------------------------------|
| Inertia compensator principle slotted cylinder, mechanical coupling |
| Basic type of guide rail                                            |
| Working mode dual action 8500                                       |
| Air interface M5 G1/8                                               |
| Buffer form a Page 1                                                |
| DGC P both ends are not adjustable                                  |
| DGC PPV - Adjustable at both ends                                   |

 $\ensuremath{\mathsf{DGC}}\xspace$  -... - YSR... Self adjustment at both ends

Buffer length, with buffering form PPV [mm] 17.5

Maximum speed [m/s] 3

Position sensing through proximity switches

Installation method: Profile installation parts