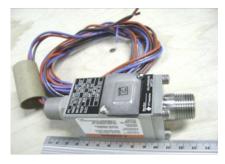

## **Specifications**

- Electrical Listings: Snap action electrical switch recognized by Underwriters'
   Laboratories, Inc. and CSA International
- Electrical Connection: 1/2 NPT male conduit connection with PVC insulated
   18AWG, 18" long leads
- Pressure Connection:
  - 1/4 NPT Female
  - 1/2 NPT Male
- Temperature Range\*:
  - Ambient: -40°F to +180°F (-40°C to +82°C)

1/2

- Media: -40°F to +300°F (-40°C to +149°C)
  - \* Temperature limits change with O-Ring selection
- Adjustment: Internal, slotted adjustment nut
- Shipping Weight: Approximately 20 ounces