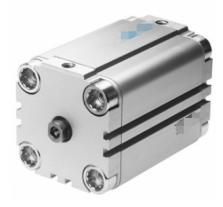

## **Product data sheet**

| trip                                   |  |
|----------------------------------------|--|
| 15 mm                                  |  |
| Piston diameter                        |  |
| 40 mm                                  |  |
| buffer                                 |  |
| Elastic buffer rings/pads at both ends |  |
| Installation location                  |  |
| Optional                               |  |
| Working mode                           |  |

| Theoretical force value at 6 bar, return stroke       |
|-------------------------------------------------------|
| 686 N                                                 |
| Theoretical force value at 6 bar, forward travel      |
| 754 N                                                 |
| Moving mass with a 0 mm stroke                        |
| 63 g                                                  |
| Extra moving mass per 10 mm stroke                    |
| 9 g                                                   |
| Basic weight of 0 mm stroke                           |
| 433 g                                                 |
| Additional weight for every 10 meters of travel  59 g |
| Installation method                                   |
| or                                                    |
| With through-hole                                     |
|                                                       |

| With attachments         |  |
|--------------------------|--|
| Pneumatic interface      |  |
| G1/8                     |  |
| Ring screw material      |  |
| Galvanized steel         |  |
| Lid material             |  |
| Refined aluminum alloy   |  |
| Dynamic sealing material |  |
| NBR                      |  |
| TPE-U(PU)                |  |
| Material of piston rod   |  |
|                          |  |
| High alloy steel         |  |
| Cylinder material        |  |
|                          |  |