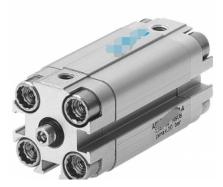

## **Cylinder ADVU-20-25-P-A 156518**

URL:https://www.sxplc.com/cylinder-advu-20-25-p-a-156518

## **Product data sheet**

| trip                                   |
|----------------------------------------|
| 25 mm                                  |
| Piston diameter                        |
| 20 mm                                  |
| buffer                                 |
| Elastic buffer rings/pads at both ends |
| Installation location                  |
| Optional                               |
| Working mode                           |