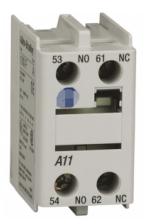

## **Auxiliary Contact Block 100-FA22**

URL:https://www.sxplc.com/auxiliary-contact-block-100-fa22

## **Product data sheet**

| SPECIFICATIONS                        |                          |
|---------------------------------------|--------------------------|
| Product Series                        | 100-C                    |
| Component Type Contactor              | Accessory                |
| Contactor Accessory / Spare Part Type | Auxiliary contact blocks |
| Auxiliary Contact Type                | Standard                 |
| Number of Poles                       | 4                        |
| Contact Configuration                 | 2 NO + 2 NC              |
| Terminal Type                         | Screw Terminal(s)        |
| Mounting                              | Front Mount              |
| Switching Voltage, Min                | 17                       |
| Switching Current, Min                | 5                        |
| Compatible Product Series'            | 100-C                    |