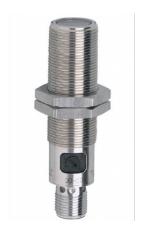

## **Product data sheet**

| Product Characteristics      |
|------------------------------|
| Light Type                   |
| Red light                    |
| Housing                      |
| Threaded construction        |
| Application                  |
| Functional principle         |
| Diffuse photoelectric switch |
| Electrical data              |

| Certificates/Tests                |
|-----------------------------------|
| EMC Electromagnetic Compatibility |
| EN 60947-5-2                      |
| MTTF [years]                      |
| 428                               |
| Mechanical Technical Data         |
| Weight [g]                        |
| 53.6                              |
| Housing                           |
| Threaded construction             |
| Dimensions [mm]                   |
| M18 $\times$ 1 / L = 72           |
| Thread designation                |
| M18 x 1                           |
| Material                          |

| Housing: Stainless steel (1.4404 / 316L); Interface: TPE |
|----------------------------------------------------------|
| Lens material                                            |
| PMMA                                                     |
| Display/operating elements                               |
| Display                                                  |
| Switching status                                         |
| 1 x LED, yellow                                          |
| Components                                               |
| Potentiometer                                            |
| Accessories                                              |
| Scope of supply                                          |
| Fixing nuts: 2                                           |
| Note                                                     |
| Packing unit                                             |
| 1 piece                                                  |