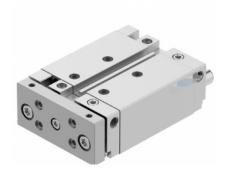

## Cylinder DFM-25-50-B-PPV-A-KF 604962

URL:https://www.sxplc.com/cylinder-dfm-25-50-b-ppv-a-kf-604962

## **Product data sheet**

| trip                                      |
|-------------------------------------------|
| 50 mm                                     |
| Piston diameter                           |
| 25 mm                                     |
| Working mode, driver unit                 |
| Connecting plate                          |
| buffer                                    |
| Pneumatic buffer, adjustable at both ends |
| Installation location                     |

2/4

| View product drawings                  |
|----------------------------------------|
| Pneumatic interface                    |
| G1/8                                   |
| Lid material                           |
| Refined aluminum alloy                 |
| Sealing material                       |
|                                        |
| NBR                                    |
| NBR Shell material                     |
|                                        |
| Shell material                         |
| Shell material  Refined aluminum alloy |