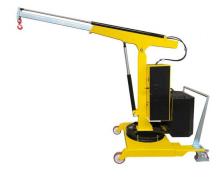

## Specification:

- Powered lift/lower & powered extend/retract jib arm
- Manual push/pull
- Electro hydraulic powered Lift/Lower/extend & retract
- Battery power 12v 110 Ah
- 4 way fine control lever controls the Lift/lower/extending & retracting jib arm
- 360 degree free rotating Jib arm with 8 locking positions
- Max SWL 500kg
- Jib extension manual
- Maximum standard extension 1410mm
- Maximum with optional extended jib arm 1360mm
- Max lift height 2258mm
- O/A dimensions with jib arm down L1310 x W990 x H1932mm
- Machine weight 680kg
- Fixed front wheels
- Rear rotating castors with brake
- CE marked (Complete with SWL test certificate)
- EN standards compliant