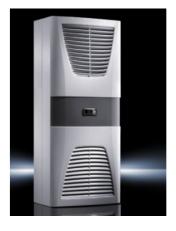

## **Product data sheet**

Wall mounted cooling device SK 3304.500

**Product Description** 

Product number: SK 3304.500

**Product Description** 

High efficiency Blue wall mounted cooling equipment, with a cooling capacity range of 300 W to 4000 W, and models with a cooling capacity of over 1000 W equipped with an integrated electronic condensate evaporator.

Your Benefits

Can be connected to the IoT interface through a Blue IoT adapter for cooling equipment with a power of no less than 500 W and an e-Comfort controller

| Wall mounted                                               |
|------------------------------------------------------------|
| size                                                       |
| Width: 400 mm                                              |
| Height: 950 mm                                             |
| Depth: 260 mm                                              |
| Protection level IP, in accordance with EN 60 529 standard |
| External circulation protection level IP 34                |
| Internal circulation protection level IP 54                |
| Protection category NEMA                                   |
| UL Type 12                                                 |
| Refrigerant/refrigerant medium                             |
| Refrigerant: R134a                                         |
| Quantity: 0.325 kg                                         |
| Global Warming Potential (GWP): 1430                       |
| CO 2 equivalent (CO 2 e): 0.46 t                           |