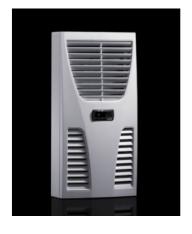

## **Product data sheet**

Wall mounted cooling device TopThermal Blue 0.3-4 kW

**Product Description** 

Product number: SK 3302.100

**Product Description** 

High efficiency Blue wall mounted cooling equipment, with a cooling capacity range of 300 W to 4000 W, and models with a cooling capacity of over 1000 W equipped with an integrated electronic condensate evaporator.

Your Benefits

Can be connected to the IoT interface through a Blue IoT adapter for cooling equipment with a power of

| Width: 280 mm                                              |
|------------------------------------------------------------|
| Height: 550 mm                                             |
| Depth: 140 mm                                              |
| Protection level IP, in accordance with EN 60 529 standard |
| External circulation protection level IP 34                |
| Internal circulation protection level IP 54                |
| Protection category NEMA                                   |
| UL Type 12                                                 |
| Refrigerant/refrigerant medium                             |
| Refrigerant: R134a                                         |
| Quantity: 0.1 kg                                           |
| Global Warming Potential (GWP): 1430                       |
| CO 2 equivalent (CO 2 e): 0.14 t                           |
| Temperature regulator                                      |
| Basic controller (factory setting+35 ° C)                  |
|                                                            |