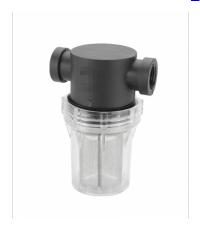

## Inline water filter3/4 DN20Water filter

URL:https://www.sxplc.com/inline-water-filter3-4-dn20water-filter

## **Product data sheet**

| filter               |  |  |
|----------------------|--|--|
| principle            |  |  |
| filter screen        |  |  |
| purpose              |  |  |
| water                |  |  |
| style                |  |  |
| vertical             |  |  |
| performance          |  |  |
| Efficient filtration |  |  |

| Applicable objects                                                 |
|--------------------------------------------------------------------|
| water                                                              |
| Applicable Object Nature                                           |
| Weak corrosiveness                                                 |
| Filter material type                                               |
| Stainless steel filter screen                                      |
| Filter type                                                        |
| Tubular                                                            |
| Main material                                                      |
| plastic                                                            |
| Applicable scope  Dyes, light industry, petroleum, water treatment |
| External dimensions                                                |
| 50[mm[]                                                            |
| Equipment weight                                                   |