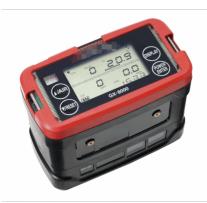

## gas monitor-GX-8000A

URL:https://www.sxplc.com/gas-monitor-gx-8000a

## **Product data sheet**

GX-8000 parameters:

Gas detection: flammability, oxygen, hydrogen sulfide, carbon monoxide

Detection principle: heat conduction type

Catalytic combustion type

Primary battery type