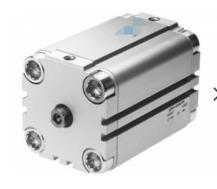

## **Product data sheet**

| stroke                                 |
|----------------------------------------|
| 1 mm 300 mm                            |
| Piston diameter                        |
| 63 mm                                  |
| buffer                                 |
| Elastic buffer rings/pads at both ends |
| Installation location                  |
| Optional                               |
| Working mode                           |

| Theoretical force value at 6 bar, return stroke  |
|--------------------------------------------------|
| 1750 N                                           |
| Theoretical force value at 6 bar, forward travel |
| 1870 N                                           |
| Moving mass with a 0 mm stroke                   |
| 134 g                                            |
| Extra moving mass per 10 mm stroke               |
| 16 g                                             |
| Basic weight of 0 mm stroke                      |
| 1059 g                                           |
| Additional weight for every 10 meters of travel  |
| 107 g                                            |
| Installation method                              |
| Either:                                          |
| With through-hole                                |

| With attachments                                                        |
|-------------------------------------------------------------------------|
| Pneumatic interface                                                     |
| G1/8                                                                    |
| Ring screw material                                                     |
| Galvanized steel                                                        |
| Lid material                                                            |
| Refined aluminum alloy                                                  |
| Dynamic sealing material                                                |
|                                                                         |
| NBR                                                                     |
| NBR TPE-U (PU)                                                          |
|                                                                         |
| TPE-U (PU)                                                              |
| TPE-U (PU)  Material of piston rod                                      |
| TPE-U (PU)  Material of piston rod  High alloy steel                    |
| TPE-U (PU)  Material of piston rod  High alloy steel  Cylinder material |