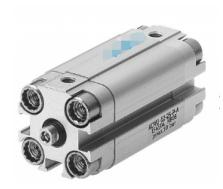

## cylinder ADVU-16-10-P-A 156508

URL:https://www.sxplc.com/cylinder-advu-16-10-p-a-156508

## **Product data sheet**

| stroke                                 |
|----------------------------------------|
| 10 mm                                  |
| Piston diameter                        |
| 16 mm                                  |
| buffer                                 |
| Elastic buffer rings/pads at both ends |
| Installation location                  |
| Optional                               |
| Working mode                           |