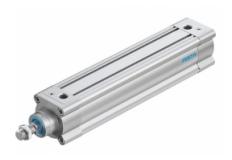

## cylinder DSBC-63-250-PPVA-N3 1383586

URL:https://www.sxplc.com/cylinder-dsbc-63-250-ppvan3-1383586

## **Product data sheet**

| stroke                                    |
|-------------------------------------------|
| 250 mm                                    |
| Piston diameter                           |
| 63 mm                                     |
| Thread of piston rod                      |
| M16x1.5                                   |
| buffer                                    |
| Pneumatic buffer, adjustable at both ends |