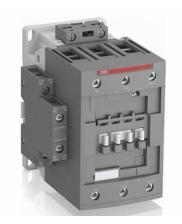

## Contactor, AF96-30-11-13

URL:https://www.sxplc.com/contactor-af96-30-11-13

AF96-30-11-13 100-250V50/60HZ-DC Contactor

Long Description:

The AF96-30-11-13 is a 3 pole - 1000 V IEC or 600 UL contactor with premounted auxiliary contacts and screw terminals, controlling motors up to 45 kW / 400 V AC (AC-3) or 60 hp / 480 V UL and switching power circuits up to 130 A (AC-1) or 115 A UL general use. Thanks to the AF technology, the contactor has a wide control voltage range (100-250 V 50/60 Hz and DC), managing large control voltage variations, reducing panel energy consumptions and ensuring distinct operations in unstable networks. Furthermore, surge protection is built-in, offering a compact solution. AF contactors have a block type design, can be easily extended with add-on auxiliary contact blocks and an additional wide range of accessories.