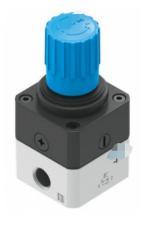

## **Product data sheet**

| Control lock                                     |
|--------------------------------------------------|
| Lockable rotating handle                         |
| Installation location                            |
| Optional                                         |
| Structural characteristics                       |
| Pilot operated diaphragm precision control valve |
| Controller functions                             |
| Output pressure constant                         |