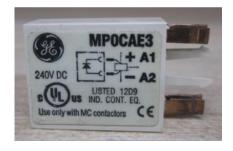

## Surge suppressor diode for contactor coils MP0CAE3

URL:https://www.sxplc.com/surge-suppressor-diode-for-contactor-coils-mp0cae3

## **Product data sheet**

| Long Description:                      |  |
|----------------------------------------|--|
| Product Net Width:9mm                  |  |
| Product Net Height:18mm                |  |
| Product Net Depth / Length:31mm        |  |
| Product Net Weight:0.006kg             |  |
| Rated Frequency (f):Control Circuit DC |  |

Standards:

IEC/EN 60947-1

IEC/EN 60947-4-1

| UL 60947-1                                       |  |
|--------------------------------------------------|--|
| UL 60947-4-1                                     |  |
|                                                  |  |
|                                                  |  |
|                                                  |  |
|                                                  |  |
|                                                  |  |
| Rated Control Circuit Voltage (U <sub>c)</sub> : |  |
|                                                  |  |
|                                                  |  |
|                                                  |  |
|                                                  |  |
| DC Operation 6 240 V DC                          |  |

| Product Name:    |  |  |
|------------------|--|--|
|                  |  |  |
|                  |  |  |
| Surge Suppressor |  |  |
|                  |  |  |
|                  |  |  |

| Suitable For:   |  |
|-----------------|--|
|                 |  |
|                 |  |
|                 |  |
|                 |  |
| MC1             |  |
| MC1             |  |
|                 |  |
| MC2             |  |
|                 |  |
|                 |  |
| MCR DC operated |  |
|                 |  |
|                 |  |
|                 |  |
|                 |  |