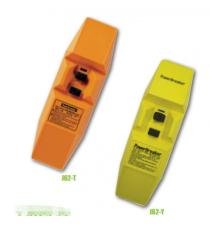

## **Product data sheet**

|                       | J62-T                                                                                                              | J62-Y                |
|-----------------------|--------------------------------------------------------------------------------------------------------------------|----------------------|
| Product Finish        | Orange                                                                                                             | Yellow               |
| Barcode               | 5012739606441                                                                                                      | 5012739606458        |
| Product Weight        | 420g                                                                                                               |                      |
| Product Dimensions    | H 161.50 x W 50.80 x D 47mm                                                                                        |                      |
| Voltage               | 240V AC ~<br>50/60Hz                                                                                               | 110V AC ~<br>50/60Hz |
| Max Operating Current | 16A                                                                                                                |                      |
| IP Rating             | IP65 Note: To ensure the IP rating, terminals & cover should be sealed with the supplied sealant (2 x 14ml tubes). |                      |
| Cable Type            | 1.5mm² - 3 Core Flexible Cable<br>(Dia 7.62 - 11.7mm)                                                              |                      |
| Rated Trip Current    | 30mA                                                                                                               |                      |
| Typical Trip Speed    | <40mS                                                                                                              |                      |
| RCD Contact Break     | Double Pole                                                                                                        |                      |
| Latching              | Active - Electrical,<br>needs resetting after Power Loss                                                           |                      |
| Main Housing Material | Polycarbonate                                                                                                      |                      |
| Guarantee             | 1 Year                                                                                                             |                      |
| Conforms To           | IEC 61540                                                                                                          |                      |