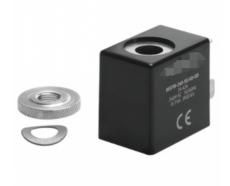

2/4

| IP65                                                                           |
|--------------------------------------------------------------------------------|
| ambient temperature                                                            |
| -5 ° C 40 ° C                                                                  |
| Maximum tightening torque of the socket                                        |
| 0.4 Nm                                                                         |
| Product weight                                                                 |
| 55 g                                                                           |
| Electrical interface                                                           |
| 3 needles                                                                      |
| Plug pins, connection type in accordance with Festo standards, used for MSSD-F |
| Installation method                                                            |
| By rolling the knurled nut                                                     |
| Material Description                                                           |
| RoHS compliance                                                                |
| Electromagnetic coil material                                                  |

3/4

| Thermosetting plastics |  |  |
|------------------------|--|--|
| copper                 |  |  |
| steel                  |  |  |
| Coil material          |  |  |
| copper                 |  |  |
|                        |  |  |
|                        |  |  |