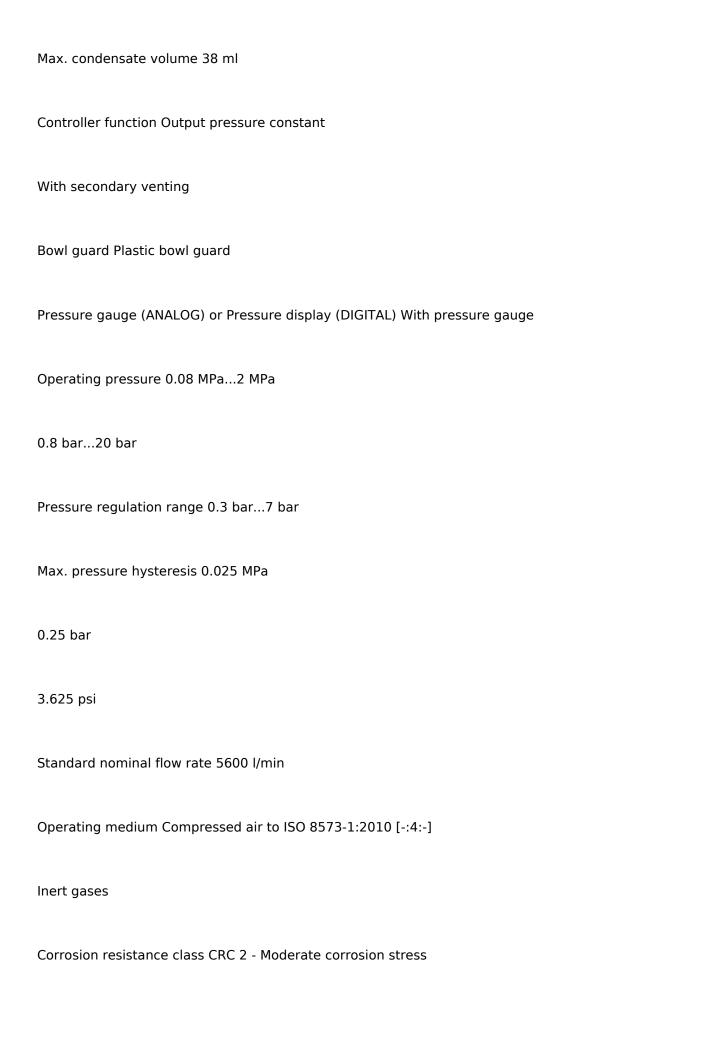

## **Product data sheet**

| Feature Value                               |
|---------------------------------------------|
| Size 6                                      |
| Series MS                                   |
| Actuator lock Rotary knob with detent       |
| can be closed with accessories              |
| Mounting position Vertical +/-5°            |
| Grade of filtration 5 μm                    |
| Condensate drain Manually rotating          |
| Design Filter regulator with pressure gauge |

2/3

LABS (PWIS) conformity VDMA24364-B1/B2-L

Storage temperature -10 °C...60 °C

Suitable for use with food See supplementary material information

Air purity class at output Compressed air to ISO 8573-1:2010 [6:4:4]

Media temperature -10 °C...60 °C

Ambient temperature -10 °C...60 °C

Product weight 875 g

3/3