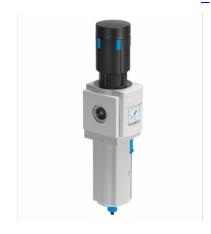

## **Product data sheet**

| Feature Value                               |
|---------------------------------------------|
| Size 6                                      |
| Series MS                                   |
| Actuator lock Rotary knob with detent       |
| can be closed with accessories              |
| Mounting position Vertical +/-5°            |
| Grade of filtration 5 μm                    |
| Condensate drain Manually rotating          |
| Design Filter regulator with pressure gauge |