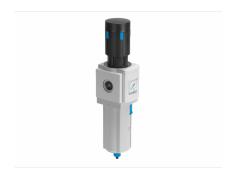

## Filter pressure reducing valveMS6-LFR-1/2-D7-EUM-AS (529191)

URL:https://www.sxplc.com/filter-pressure-reducingvalvems6-lfr-1-2-d7-eum-as-529191