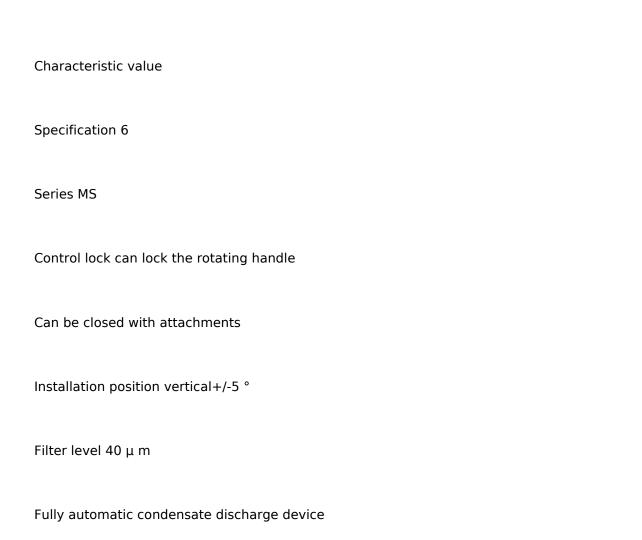

## Filter pressure reducing valveMS6-LFR-1/2-D7-EUM-AS (529191)

URL:https://www.sxplc.com/filter-pressure-reducingvalvems6-lfr-1-2-d7-eum-as-529191