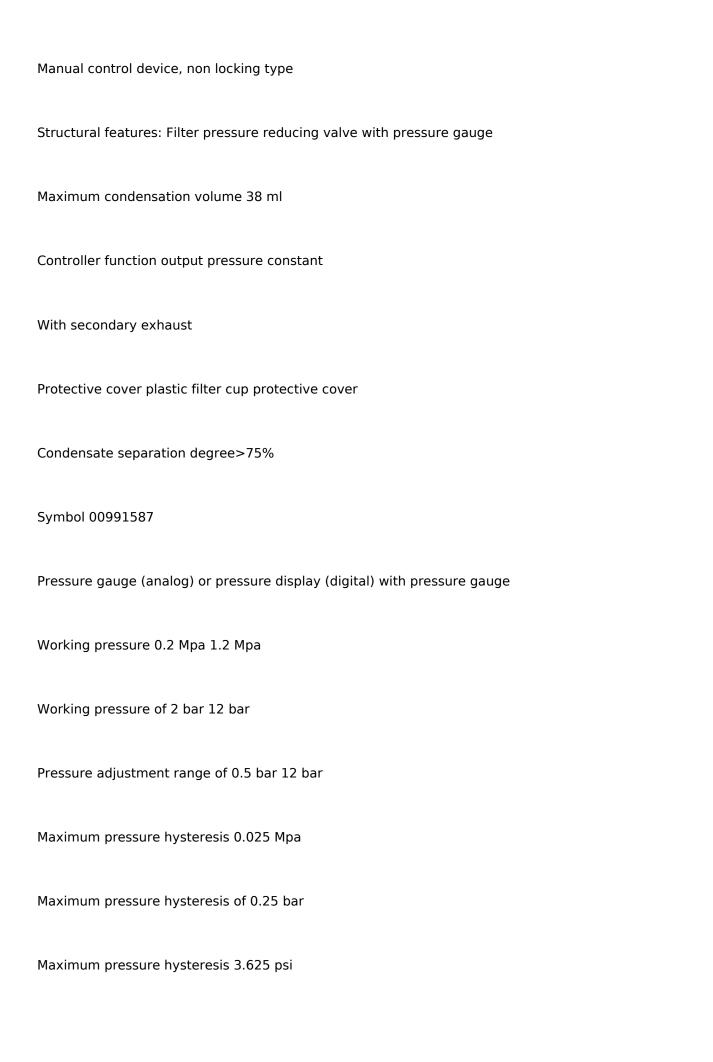

## Filter pressure reducing valveMS6-LFR-1/2-D7-EUM-AS (529191)

URL:https://www.sxplc.com/filter-pressure-reducingvalvems6-lfr-1-2-d7-eum-as-529191