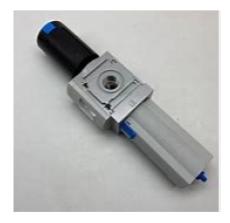

## **Product data sheet**

Filter pressure reducing valve MS6-LFR

All gas source processing functions: pressure control, opening, filter control, and soft start valves with safety functions, filters, pressure and flow sensors, dryers, water separators, sensors, oil mist eliminators, and gas separation blocks. Each application has a suitable solution, with specifications 4, 6, 9, and 12 to choose from.

Module width 62 mm

Direct acting diaphragm control valve

Good control characteristics, small pressure hysteresis, and initial pressure compensation

Good particle and condensate separation effect

1/2

With or without secondary exhaust