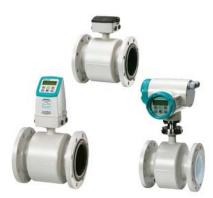

## **Product data sheet**

SITRANS FM MAG 3100 Full-bore electromagnetic flow sensor, flanged, diameter DN 15 to DN 2000 (1/2" to 78"). Suitable for volume flow measurement of liquids (conductive), main applications in process industry, chemical industry, steel industry, mining, utility, power generation and distribution, O&G/HPI. . DN125, 5 Inch EN1092-1, PN16 Carbon steel flanges ASTM A 105, corrosion-resistant coating of category C4 Soft Rubber Stainless steel AISI 316Ti / 1.4571 (not for PFA) Sensor for remote transmitter (Order transmitter separately) No bus communication Metric cable glands, Polyamid terminal box or MAG 6000i integral mount